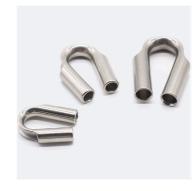

## **Metal Wire Rope**

Spigot Truss

Size: 1\*7

Portal Scaffolding

Size: 7\*7 (6\*7+IWS)

Accessories

Coupler Pin Clip

Turnbuckle for Rigging