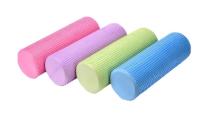

Yoga/Fitness Mat

Natural rubber mat with suede fabric surface layer

PE foam sheets in different colors

EVA foam sheets in different colors

Customizable in various shapes and colors

TPE yoga mat

Foldable TPE yoga mat

TPE yoga mat with PU surface layer

Black high-elasticity EVA foam material

Black high-expansion PE foam sheet

TPE foam sheets in different colors

TPE yoga mat with suede fabric surface layer

Foldable natural rubber yoga mat