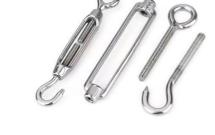

## **Aluminium Alloy Truss and Accessories**

## **Metal Wire Rope**

Spigot Truss

Size: 1\*7

Portal Scaffolding

Size: 7\*7 (6\*7+IWS)

Accessories

Coupler Pin Clip

Turnbuckle for Rigging

Truss Hinge

Accessories

Accessories

Accessories

Bolt

Light Truss and Stage

Tent House

Accessories

Accessories

15 / 19 16 / 19 WWW.WELLE-TRADE.COM