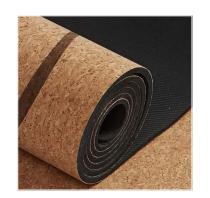

Natural rubber mat with cork fabric surface layer

5 / 19 6 / 19 WWW.WELLE-TRADE.COM