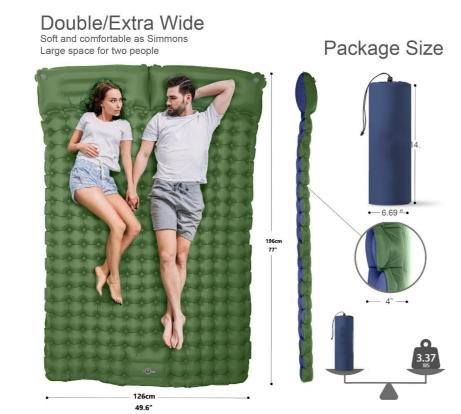

### **Camping Mat**

Singe Camping Mat

**Double Camping Mat** 

Singe Camping Mat

Singe Camping Mat

air release valve design, only need 1sec quick to deflate

Singe Camping Mat

Double Camping Mat