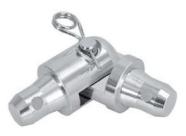

## **Aluminium Alloy Truss and Accessories**

## **Metal Wire Rope**

Spigot Truss

Size: 1\*7

Portal Scaffolding

Size: 7\*7 (6\*7+IWS)

Accessories

Coupler Pin Clip

Turnbuckle for Rigging

Truss Hinge

Accessories

Accessories

Accessories

Bolt

Light Truss and Stage

Tent House

Accessories

Accessories

15 / 19 16 / 19 WWW.WELLE-TRADE.COM