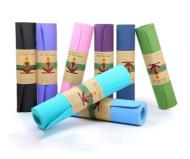

Yoga/Fitness Mat

Natural rubber mat with suede fabric surface layer

PE foam sheets in different colors

EVA foam sheets in different colors

Customizable in various shapes and colors

TPE yoga mat

Foldable TPE yoga mat

TPE yoga mat with PU surface layer

Black high-elasticity EVA foam material

Black high-expansion PE foam sheet

TPE foam sheets in different colors

TPE yoga mat with suede fabric surface layer

Foldable natural rubber yoga mat