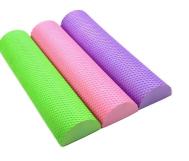

Yoga/Fitness Mat

Natural rubber mat with suede fabric surface layer

PE foam sheets in different colors

EVA foam sheets in different colors

Customizable in various shapes and colors

TPE yoga mat

Foldable TPE yoga mat

TPE yoga mat with PU surface layer

Black high-elasticity EVA foam material

Black high-expansion PE foam sheet

TPE foam sheets in different colors

TPE yoga mat with suede fabric surface layer

Foldable natural rubber yoga mat