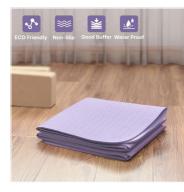

Yoga/Fitness Mat

Natural rubber mat with suede fabric surface layer

PE foam sheets in different colors

EVA foam sheets in different colors

Customizable in various shapes and colors

TPE yoga mat

Foldable TPE yoga mat

TPE yoga mat with PU surface layer

Black high-elasticity EVA foam material

Black high-expansion PE foam sheet

TPE foam sheets in different colors

TPE yoga mat with suede fabric surface layer

Foldable natural rubber yoga mat