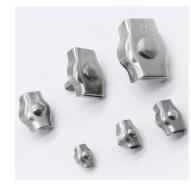

## **Metal Wire Rope**

Spigot Truss

Size: 1\*7

Portal Scaffolding

Size: 7\*7 (6\*7+IWS)

Accessories

Coupler Pin Clip

Turnbuckle for Rigging

Truss Hinge

Accessories

Accessories

Accessories

Bolt

Light Truss and Stage

Tent House

Accessories