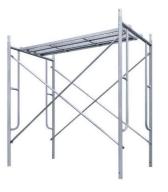

## **Aluminium Alloy Truss and Accessories**

## **Metal Wire Rope**

Spigot Truss

Size: 1\*7

Portal Scaffolding

Size: 7\*7 (6\*7+IWS)

Accessories

Coupler Pin Clip

Turnbuckle for Rigging

Truss Hinge

Accessories

Accessories

Accessories

Bolt

Light Truss and Stage

Tent House

Accessories