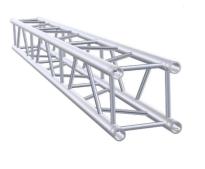

## **Aluminium Alloy Truss and Accessories**

## **Metal Wire Rope**

Spigot Truss

Size: 1\*7

Portal Scaffolding

Size: 7\*7 (6\*7+IWS)

Accessories

Coupler Pin Clip

Turnbuckle for Rigging

Truss Hinge

Accessories

Accessories

Accessories

Bolt

Light Truss and Stage

Tent House

Accessories