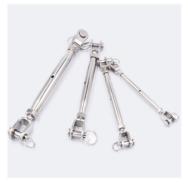

## **Aluminium Alloy Truss and Accessories**

## **Metal Wire Rope**

Spigot Truss

Size: 1\*7

Portal Scaffolding

Size: 7\*7 (6\*7+IWS)

Accessories

Coupler Pin Clip

Turnbuckle for Rigging

Truss Hinge

Accessories

Accessories

Accessories

Bolt

Light Truss and Stage

Tent House

Accessories

Accessories

15 / 19 16 / 19 WWW.WELLE-TRADE.COM