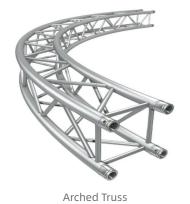

## **Aluminium Alloy Truss and Accessories**

## **Metal Wire Rope**

Spigot Truss

Size: 1\*7

Portal Scaffolding

Size: 7\*7 (6\*7+IWS)

Accessories

Coupler Pin Clip

Turnbuckle for Rigging

Truss Hinge

Accessories

Accessories

Accessories

Bolt

Light Truss and Stage

Tent House

Accessories