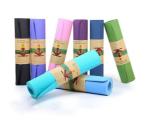

Yoga/Fitness Mat

Natural rubber mat with suede fabric surface layer

PE foam sheets in different colors

EVA foam sheets in different colors

Customizable in various shapes and colors

TPE yoga mat

Foldable TPE yoga mat

TPE yoga mat with PU surface layer

Black high-elasticity EVA foam material

Black high-expansion PE foam sheet

TPE foam sheets in different colors

TPE yoga mat with suede fabric surface layer

Foldable natural rubber yoga mat

Natural rubber mat with cork fabric surface layer

5 / 19 6 / 19 WWW.WELLE-TRADE.COM