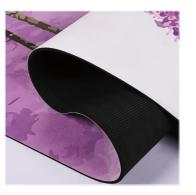

Yoga/Fitness Mat

Natural rubber mat with suede fabric surface layer

PE foam sheets in different colors

EVA foam sheets in different colors

Customizable in various shapes and colors

TPE yoga mat

Foldable TPE yoga mat

TPE yoga mat with PU surface layer

Black high-elasticity EVA foam material

Black high-expansion PE foam sheet

TPE foam sheets in different colors

TPE yoga mat with suede fabric surface layer

Foldable natural rubber yoga mat