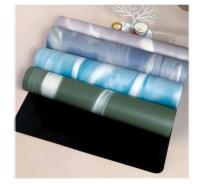

Yoga/Fitness Mat

Natural rubber mat with suede fabric surface layer

PE foam sheets in different colors

EVA foam sheets in different colors

Customizable in various shapes and colors

TPE yoga mat

Foldable TPE yoga mat

TPE yoga mat with PU surface layer

Black high-elasticity EVA foam material

Black high-expansion PE foam sheet

TPE foam sheets in different colors

TPE yoga mat with suede fabric surface layer

Foldable natural rubber yoga mat