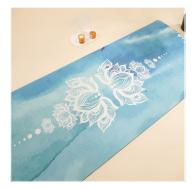

Yoga/Fitness Mat

Natural rubber mat with suede fabric surface layer

PE foam sheets in different colors

EVA foam sheets in different colors

Customizable in various shapes and colors

TPE yoga mat

Foldable TPE yoga mat

TPE yoga mat with PU surface layer

Black high-elasticity EVA foam material

Black high-expansion PE foam sheet

TPE foam sheets in different colors

TPE yoga mat with suede fabric surface layer

Foldable natural rubber yoga mat