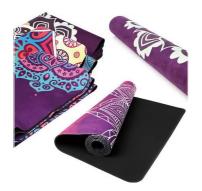

Yoga/Fitness Mat

Natural rubber mat with suede fabric surface layer

PE foam sheets in different colors

EVA foam sheets in different colors

Customizable in various shapes and colors

TPE yoga mat

Foldable TPE yoga mat

TPE yoga mat with PU surface layer

Black high-elasticity EVA foam material

Black high-expansion PE foam sheet

TPE foam sheets in different colors

TPE yoga mat with suede fabric surface layer

Foldable natural rubber yoga mat