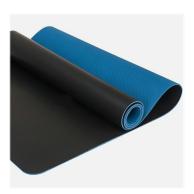

#### PE/TPE/EVA Foam

Pink high-expansion EVA foam sheet

White high-expansion PE foam sheet

Blue high-expansion PE foam sheet

Various types of surface layer materials

Natural rubber mat with PU surface layer

Yoga/Fitness Mat

Natural rubber mat with suede fabric surface layer

PE foam sheets in different colors

EVA foam sheets in different colors

Customizable in various shapes and colors

TPE yoga mat

Foldable TPE yoga mat

TPE yoga mat with PU surface layer

Black high-elasticity EVA foam material

Black high-expansion PE foam sheet

TPE foam sheets in different colors

TPE yoga mat with suede fabric surface layer

Foldable natural rubber yoga mat