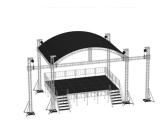

## **Aluminium Alloy Truss and Accessories**

## **Metal Wire Rope**

Spigot Truss

Size: 1\*7

Portal Scaffolding

Size: 7\*7 (6\*7+IWS)

Accessories

Coupler Pin Clip

Turnbuckle for Rigging

Truss Hinge

Accessories

Accessories

Accessories

Bolt

Light Truss and Stage

Tent House

Accessories