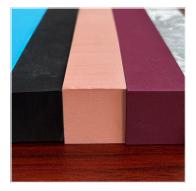

## PE/TPE/EVA Foam

Pink high-expansion EVA foam sheet

White high-expansion PE foam sheet

Blue high-expansion PE foam sheet

Various types of surface layer materials

Natural rubber mat with PU surface layer

Yoga/Fitness Mat

Natural rubber mat with suede fabric surface layer

PE foam sheets in different colors

EVA foam sheets in different colors

Customizable in various shapes and colors

TPE yoga mat

Foldable TPE yoga mat

TPE yoga mat with PU surface layer

Black high-elasticity EVA foam material

Black high-expansion PE foam sheet

TPE foam sheets in different colors

TPE yoga mat with suede fabric surface layer

Foldable natural rubber yoga mat

Natural rubber mat with cork fabric surface layer