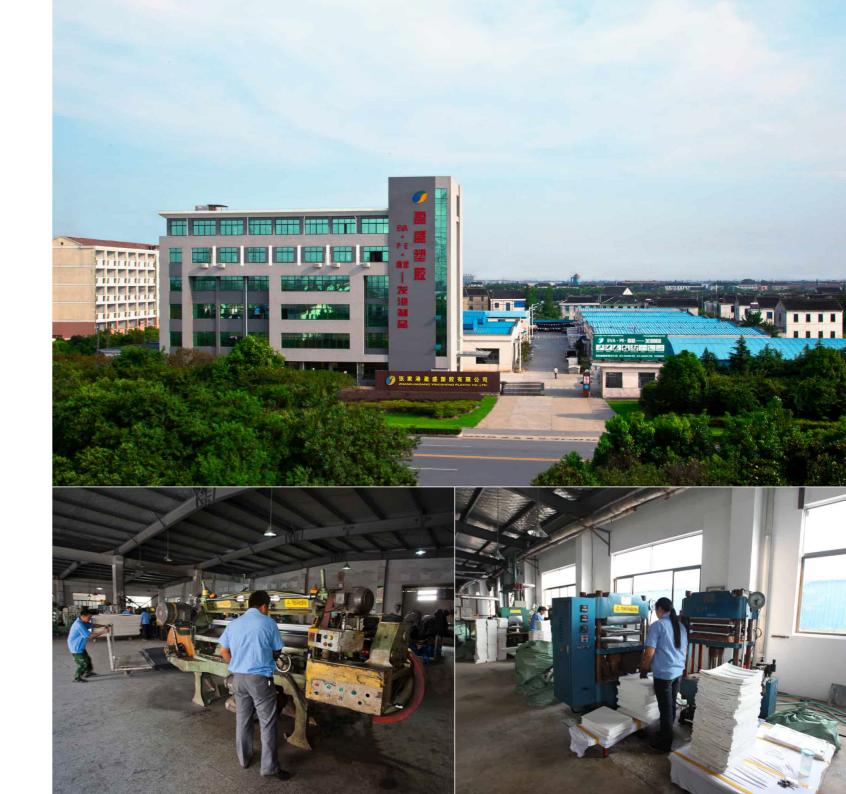

### 1994

From a 5-acre facility, we pioneered chemical production and distribution, specializing in industrial-compound formulations. This groundwork established our core expertise in scalable manufacturing and agile logistics, anchoring long-term technical leadership.

### 2002

Expanding to a 20-acre plant, we engineered PE/EVA/TPE vulcanized foams through dedicated production lines. Beyond high-performance sheets, we vertically integrated capabilities to deliver finished foam products, driving innovation in material science applications.

# Introduction

Founded in 1994 as a family-owned enterprise, we began as specialists in chemical manufacturing before pioneering advanced polymer foaming technologies (PE/EVA/TPE vulcanized foams). Today, we have expanded into a diversified international trading business across multiple non-food industries.

With decades of hands-on production experience, we possess an unparalleled ability to identify, analyze, master, and innovate solutions for even the most complex manufacturing challenges. Our deeprooted knowledge ensures quality and efficiency at every stage.