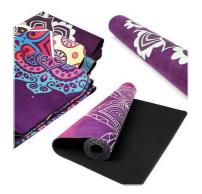

## PE/TPE/EVA Foam

Pink high-expansion EVA foam sheet

White high-expansion PE foam sheet

Blue high-expansion PE foam sheet

Various types of surface layer materials

Natural rubber mat with PU surface layer

Yoga/Fitness Mat

Natural rubber mat with suede fabric surface layer

PE foam sheets in different colors

EVA foam sheets in different colors

Customizable in various shapes and colors

TPE yoga mat

Foldable TPE yoga mat

TPE yoga mat with PU surface layer

Black high-elasticity EVA foam material

Black high-expansion PE foam sheet

TPE foam sheets in different colors

TPE yoga mat with suede fabric surface layer

Foldable natural rubber yoga mat

Natural rubber mat with cork fabric surface layer