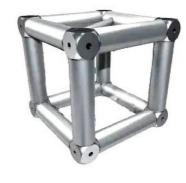

# Aluminium Alloy Truss

# **Aluminium Accessories**

Triangle Truss

Bolt

Spigot Truss

6 Way Corner

Coupler Pin Clip

Square AI Plate Base

I-Beam Truss