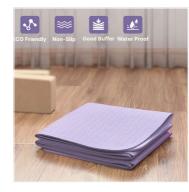

## PE/TPE/EVA Foam

Pink high-expansion EVA foam sheet

White high-expansion PE foam sheet

Blue high-expansion PE foam sheet

Various types of surface layer materials

Natural rubber mat with PU surface layer

Yoga/Fitness Mat

Natural rubber mat with suede fabric surface layer

PE foam sheets in different colors

EVA foam sheets in different colors

Customizable in various shapes and colors

TPE yoga mat

Foldable TPE yoga mat

TPE yoga mat with PU surface layer

Black high-elasticity EVA foam material

Black high-expansion PE foam sheet

TPE foam sheets in different colors

TPE yoga mat with suede fabric surface layer

Foldable natural rubber yoga mat

Natural rubber mat with cork fabric surface layer