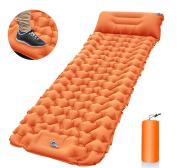

Stage board Foot of stage + Telescopic tube Hanging ladder +

Portal Scaffolding

Light Truss and Stage

15 / 20 16 / 20 WWW.WELLE-TRADE.COM **Camping Mat** 

# Dispersant MF

Singe Camping Mat

**Double Camping Mat** 

Singe Camping Mat

Singe Camping Mat

# Double/Extra Wide Soft and comfortable as Simmons Large space for two people Package Size 196cm 777 196cm 777 196cm 777

Singe Camping Mat

Double Camping Mat

126cm 49.6"