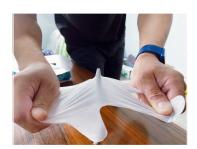

## PE/TPE/EVA Foam

Pink high-expansion EVA foam sheet

White high-expansion PE foam sheet

Blue high-expansion PE foam sheet

Various types of surface layer materials

Natural rubber mat with PU surface layer

Yoga/Fitness Mat

Natural rubber mat with suede fabric surface layer

PE foam sheets in different colors

EVA foam sheets in different colors

Customizable in various shapes and colors

TPE yoga mat

Foldable TPE yoga mat

TPE yoga mat with PU surface layer

Black high-elasticity EVA foam material

Black high-expansion PE foam sheet

TPE foam sheets in different colors

TPE yoga mat with suede fabric surface layer

Foldable natural rubber yoga mat

Natural rubber mat with cork fabric surface layer