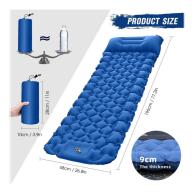

Stage board Foot of stage + Telescopic tube Hanging ladder +

Portal Scaffolding

Light Truss and Stage

15 / 20 16 / 20 WWW.WELLE-TRADE.COM **Camping Mat** 

# Dispersant MF

Singe Camping Mat

**Double Camping Mat** 

Singe Camping Mat

Singe Camping Mat

# Double/Extra Wide Soft and comfortable as Simmons Large space for two people Package Size 196cm 777 196cm 777 196cm 777

Singe Camping Mat

Double Camping Mat

126cm 49.6"