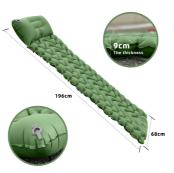

Stage board Foot of stage + Telescopic tube Hanging ladder +

Portal Scaffolding

Light Truss and Stage

15 / 20 16 / 20 WWW.WELLE-TRADE.COM **Camping Mat** 

# Dispersant MF

Singe Camping Mat

**Double Camping Mat** 

Singe Camping Mat

Singe Camping Mat

# Double/Extra Wide Soft and comfortable as Simmons Large space for two people Package Size 196cm 777 196cm 777 196cm 777

Singe Camping Mat

Double Camping Mat

126cm 49.6"