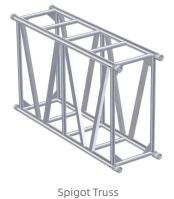

# Aluminium Alloy Truss

# **Aluminium Accessories**

Triangle Truss

Bolt

Spigot Truss

6 Way Corner

Coupler Pin Clip

Square AI Plate Base

I-Beam Truss