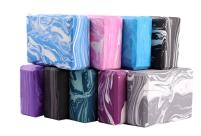

## PE/TPE/EVA Foam

Pink high-expansion EVA foam sheet

White high-expansion PE foam sheet

Blue high-expansion PE foam sheet

Various types of surface layer materials

Natural rubber mat with PU surface layer

Yoga/Fitness Mat

Natural rubber mat with suede fabric surface layer

PE foam sheets in different colors

EVA foam sheets in different colors

Customizable in various shapes and colors

TPE yoga mat

Foldable TPE yoga mat

TPE yoga mat with PU surface layer

Black high-elasticity EVA foam material

Black high-expansion PE foam sheet

TPE foam sheets in different colors

TPE yoga mat with suede fabric surface layer

Foldable natural rubber yoga mat

Natural rubber mat with cork fabric surface layer