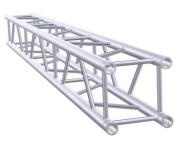

# Aluminium Alloy Truss

# **Aluminium Accessories**

Triangle Truss

Bolt

Spigot Truss

6 Way Corner

Coupler Pin Clip

Square AI Plate Base

I-Beam Truss