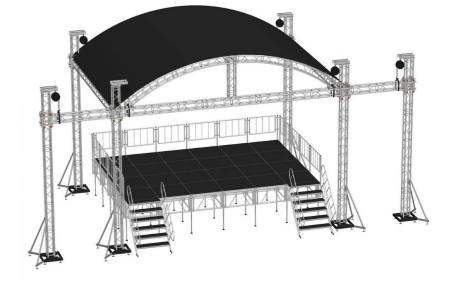

# Aluminium Alloy Truss

# **Aluminium Accessories**

Triangle Truss

Bolt

Spigot Truss

6 Way Corner

Coupler Pin Clip

Square AI Plate Base

I-Beam Truss

Stage board Foot of stage + Telescopic tube Hanging ladder +

Portal Scaffolding

Light Truss and Stage

15 / 20 16 / 20 WWW.WELLE-TRADE.COM **Camping Mat** 