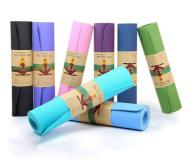

## PE/TPE/EVA Foam

Pink high-expansion EVA foam sheet

White high-expansion PE foam sheet

Blue high-expansion PE foam sheet

Various types of surface layer materials

Natural rubber mat with PU surface layer

Yoga/Fitness Mat

Natural rubber mat with suede fabric surface layer

PE foam sheets in different colors

EVA foam sheets in different colors

Customizable in various shapes and colors

TPE yoga mat

Foldable TPE yoga mat

TPE yoga mat with PU surface layer

Black high-elasticity EVA foam material

Black high-expansion PE foam sheet

TPE foam sheets in different colors

TPE yoga mat with suede fabric surface layer

Foldable natural rubber yoga mat

Natural rubber mat with cork fabric surface layer