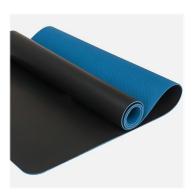

## PE/TPE/EVA Foam

Pink high-expansion EVA foam sheet

White high-expansion PE foam sheet

Blue high-expansion PE foam sheet

Various types of surface layer materials

Natural rubber mat with PU surface layer

Yoga/Fitness Mat

Natural rubber mat with suede fabric surface layer

PE foam sheets in different colors

EVA foam sheets in different colors

Customizable in various shapes and colors

TPE yoga mat

Foldable TPE yoga mat

TPE yoga mat with PU surface layer

Black high-elasticity EVA foam material

Black high-expansion PE foam sheet

TPE foam sheets in different colors

TPE yoga mat with suede fabric surface layer

Foldable natural rubber yoga mat

Natural rubber mat with cork fabric surface layer