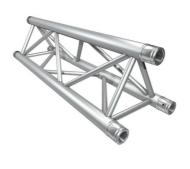

# Aluminium Alloy Truss

# **Aluminium Accessories**

Triangle Truss

Bolt

Spigot Truss

6 Way Corner

Coupler Pin Clip

Square AI Plate Base

I-Beam Truss