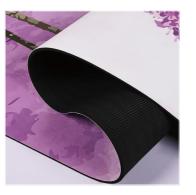

## PE/TPE/EVA Foam

Pink high-expansion EVA foam sheet

White high-expansion PE foam sheet

Blue high-expansion PE foam sheet

Various types of surface layer materials

Natural rubber mat with PU surface layer

Yoga/Fitness Mat

Natural rubber mat with suede fabric surface layer

PE foam sheets in different colors

EVA foam sheets in different colors

Customizable in various shapes and colors

TPE yoga mat

Foldable TPE yoga mat

TPE yoga mat with PU surface layer

Black high-elasticity EVA foam material

Black high-expansion PE foam sheet

TPE foam sheets in different colors

TPE yoga mat with suede fabric surface layer

Foldable natural rubber yoga mat

Natural rubber mat with cork fabric surface layer