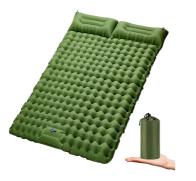

Stage board Foot of stage + Telescopic tube Hanging ladder +

Portal Scaffolding

Light Truss and Stage

15 / 20 16 / 20 WWW.WELLE-TRADE.COM **Camping Mat** 

# Dispersant MF

Singe Camping Mat

**Double Camping Mat** 

Singe Camping Mat

Singe Camping Mat

# Double/Extra Wide Soft and comfortable as Simmons Large space for two people Package Size 196cm 777 196cm 777 196cm 777

Singe Camping Mat

Double Camping Mat

126cm 49.6"