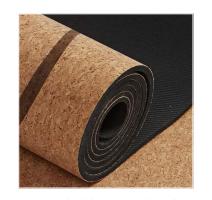

## PE/TPE/EVA Foam

Pink high-expansion EVA foam sheet

White high-expansion PE foam sheet

Blue high-expansion PE foam sheet

Various types of surface layer materials

Natural rubber mat with PU surface layer

Yoga/Fitness Mat

Natural rubber mat with suede fabric surface layer

PE foam sheets in different colors

EVA foam sheets in different colors

Customizable in various shapes and colors

TPE yoga mat

Foldable TPE yoga mat

TPE yoga mat with PU surface layer

Black high-elasticity EVA foam material

Black high-expansion PE foam sheet

TPE foam sheets in different colors

TPE yoga mat with suede fabric surface layer

Foldable natural rubber yoga mat

Natural rubber mat with cork fabric surface layer