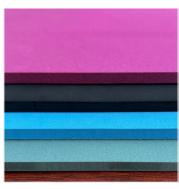

## PE/TPE/EVA Foam

Pink high-expansion EVA foam sheet

White high-expansion PE foam sheet

Blue high-expansion PE foam sheet

Various types of surface layer materials

Natural rubber mat with PU surface layer

Yoga/Fitness Mat

Natural rubber mat with suede fabric surface layer

PE foam sheets in different colors

EVA foam sheets in different colors

Customizable in various shapes and colors

TPE yoga mat

Foldable TPE yoga mat

TPE yoga mat with PU surface layer

Black high-elasticity EVA foam material

Black high-expansion PE foam sheet

TPE foam sheets in different colors

TPE yoga mat with suede fabric surface layer

Foldable natural rubber yoga mat

Natural rubber mat with cork fabric surface layer