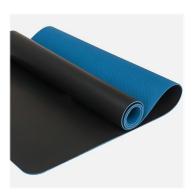

Yoga/Fitness Mat

Natural rubber mat with suede fabric surface layer

PE foam sheets in different colors

EVA foam sheets in different colors

Customizable in various shapes and colors

TPE yoga mat

Foldable TPE yoga mat

TPE yoga mat with PU surface layer

Black high-elasticity EVA foam material

Black high-expansion PE foam sheet

TPE foam sheets in different colors

TPE yoga mat with suede fabric surface layer

Foldable natural rubber yoga mat