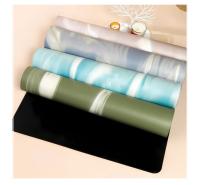

Yoga/Fitness Mat

Natural rubber mat with suede fabric surface layer

PE foam sheets in different colors

EVA foam sheets in different colors

Customizable in various shapes and colors

TPE yoga mat

Foldable TPE yoga mat

TPE yoga mat with PU surface layer

Black high-elasticity EVA foam material

Black high-expansion PE foam sheet

TPE foam sheets in different colors

TPE yoga mat with suede fabric surface layer

Foldable natural rubber yoga mat