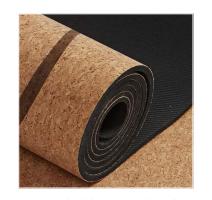

Natural rubber mat with cork fabric surface layer

5 / 20 6 / 20 WWW.WELLE-TRADE.COM