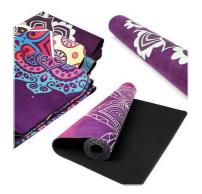

Yoga/Fitness Mat

Natural rubber mat with suede fabric surface layer

PE foam sheets in different colors

EVA foam sheets in different colors

Customizable in various shapes and colors

TPE yoga mat

Foldable TPE yoga mat

TPE yoga mat with PU surface layer

Black high-elasticity EVA foam material

Black high-expansion PE foam sheet

TPE foam sheets in different colors

TPE yoga mat with suede fabric surface layer

Foldable natural rubber yoga mat