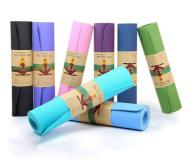

Yoga/Fitness Mat

Natural rubber mat with suede fabric surface layer

PE foam sheets in different colors

EVA foam sheets in different colors

Customizable in various shapes and colors

TPE yoga mat

Foldable TPE yoga mat

TPE yoga mat with PU surface layer

Black high-elasticity EVA foam material

Black high-expansion PE foam sheet

TPE foam sheets in different colors

TPE yoga mat with suede fabric surface layer

Foldable natural rubber yoga mat