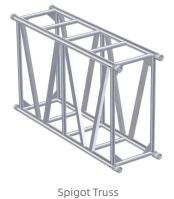

# Aluminium Alloy Truss

## **Aluminium Accessories**

Triangle Truss

Bolt

Spigot Truss

6 Way Corner

Coupler Pin Clip

Square AI Plate Base

I-Beam Truss