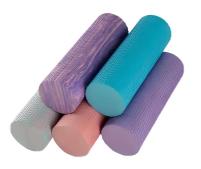

Yoga/Fitness Mat

Natural rubber mat with suede fabric surface layer

PE foam sheets in different colors

EVA foam sheets in different colors

Customizable in various shapes and colors

TPE yoga mat

Foldable TPE yoga mat

TPE yoga mat with PU surface layer

Black high-elasticity EVA foam material

Black high-expansion PE foam sheet

TPE foam sheets in different colors

TPE yoga mat with suede fabric surface layer

Foldable natural rubber yoga mat

Natural rubber mat with cork fabric surface layer

5 / 20 6 / 20 WWW.WELLE-TRADE.COM