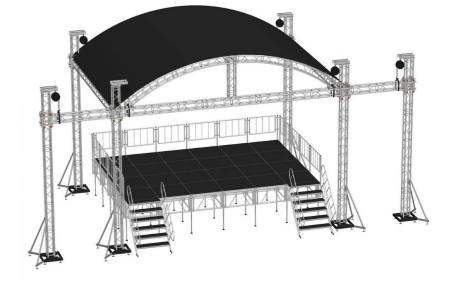

# Aluminium Alloy Truss

## **Aluminium Accessories**

Triangle Truss

Bolt

Spigot Truss

6 Way Corner

Coupler Pin Clip

Square AI Plate Base

I-Beam Truss

Stage board Foot of stage + Telescopic tube Hanging ladder +

Portal Scaffolding

Light Truss and Stage

15 / 20 16 / 20 WWW.WELLE-TRADE.COM