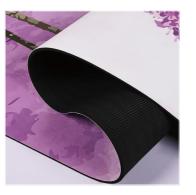

Yoga/Fitness Mat

Natural rubber mat with suede fabric surface layer

PE foam sheets in different colors

EVA foam sheets in different colors

Customizable in various shapes and colors

TPE yoga mat

Foldable TPE yoga mat

TPE yoga mat with PU surface layer

Black high-elasticity EVA foam material

Black high-expansion PE foam sheet

TPE foam sheets in different colors

TPE yoga mat with suede fabric surface layer

Foldable natural rubber yoga mat