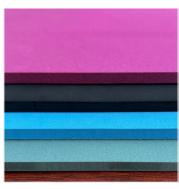

### PE/TPE/EVA Foam

Pink high-expansion EVA foam sheet

White high-expansion PE foam sheet

Blue high-expansion PE foam sheet

Various types of surface layer materials

Natural rubber mat with PU surface layer

Yoga/Fitness Mat

Natural rubber mat with suede fabric surface layer

PE foam sheets in different colors

EVA foam sheets in different colors

Customizable in various shapes and colors

TPE yoga mat

Foldable TPE yoga mat

TPE yoga mat with PU surface layer

Black high-elasticity EVA foam material

Black high-expansion PE foam sheet

TPE foam sheets in different colors

TPE yoga mat with suede fabric surface layer

Foldable natural rubber yoga mat

Natural rubber mat with cork fabric surface layer

5 / 20 6 / 20 WWW.WELLE-TRADE.COM