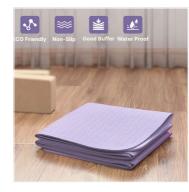

Yoga/Fitness Mat

Natural rubber mat with suede fabric surface layer

PE foam sheets in different colors

EVA foam sheets in different colors

Customizable in various shapes and colors

TPE yoga mat

Foldable TPE yoga mat

TPE yoga mat with PU surface layer

Black high-elasticity EVA foam material

Black high-expansion PE foam sheet

TPE foam sheets in different colors

TPE yoga mat with suede fabric surface layer

Foldable natural rubber yoga mat