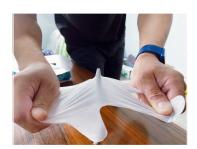

### PE/TPE/EVA Foam

Pink high-expansion EVA foam sheet

White high-expansion PE foam sheet

Blue high-expansion PE foam sheet

Various types of surface layer materials

Natural rubber mat with PU surface layer

Yoga/Fitness Mat

Natural rubber mat with suede fabric surface layer

PE foam sheets in different colors

EVA foam sheets in different colors

Customizable in various shapes and colors

TPE yoga mat

Foldable TPE yoga mat

TPE yoga mat with PU surface layer

Black high-elasticity EVA foam material

Black high-expansion PE foam sheet

TPE foam sheets in different colors

TPE yoga mat with suede fabric surface layer

Foldable natural rubber yoga mat

Natural rubber mat with cork fabric surface layer

5 / 20 6 / 20 WWW.WELLE-TRADE.COM